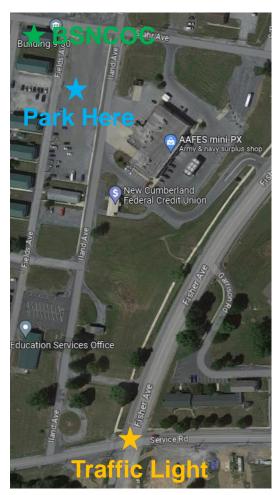

# **BSNCOC In-processing Parking Instructions**

Students may take Iland Ave to the parking area, but can only access the parking area from Stahr Ave.

Enter from the north side door (Stahr Ave) and following directions at front desk.