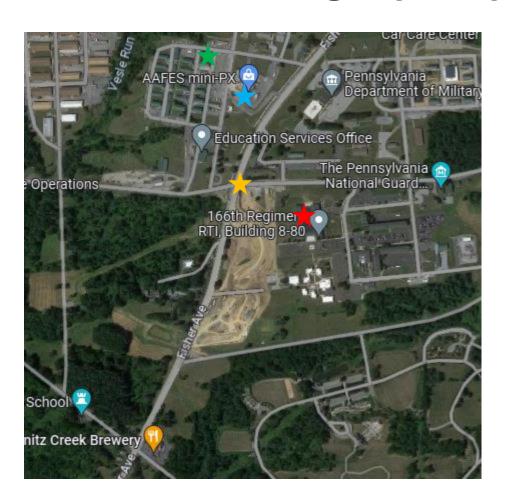

### GPS Address for BLDG 8-80 (BLC):

143 Bearty Avenue, Annville Pa 17003

## 3<sup>rd</sup> BN (NCOA) Overview

- ★ 166<sup>th</sup> RTI and BLC
- **★** BSNCOC
- ★ Traffic Light
- Post Exchange