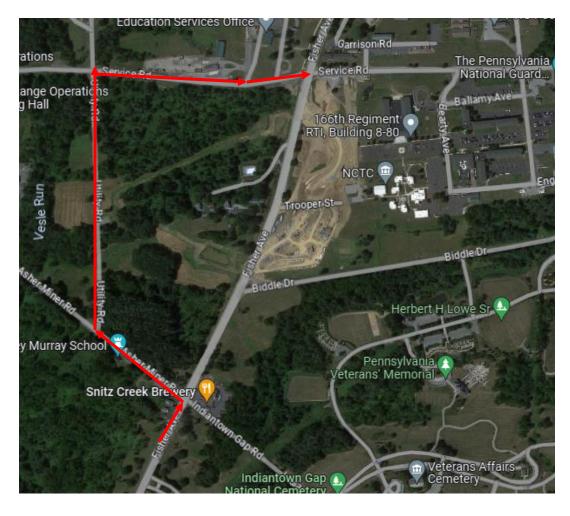

### **GPS Instructions**



### GPS Address for BLDG 8-80 (BLC):

143 Bearty Avenue, Annville Pa 17003

#### **GPS Address for BLDG 9-30 (BSNCOC):**

Fort Indiantown Gap Post Exchange (Building is directly behind PX)





## 3<sup>rd</sup> BN (NCOA) Overview





- ★ 166<sup>th</sup> RTI and BLC
- **★** BSNCOC
- ★ Traffic Light
- Post Exchange



## Gate Construction Detour









## **BLC In-processing Parking Instructions**









# **BSNCOC In-processing Parking Instructions**





Students may take Iland Ave to the parking area, but can only access the parking area from Stahr Ave.

Enter from the north side door (Stahr Ave) and following directions at front desk.