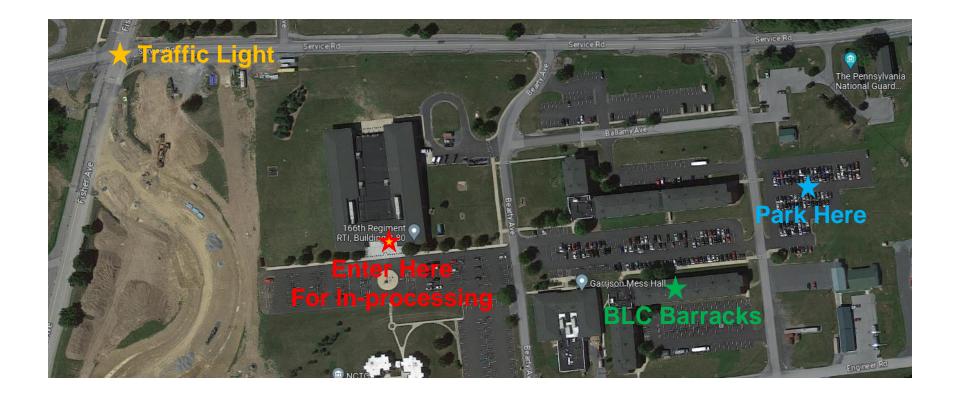

### **GPS Instructions**



### GPS Address for BLDG 8-80 (BLC):

143 Bearty Avenue, Annville Pa 17003

#### **GPS Address for BLDG 9-30 (BSNCOC):**

Fort Indiantown Gap Post Exchange (Building is directly behind PX)





## 3<sup>rd</sup> BN (NCOA) Overview





- ★ 166<sup>th</sup> RTI and BLC
- **★** BSNCOC
- ★ Traffic Light
- Post Exchange



## Gate Construction Detour









## **BLC In-processing Parking Instructions**









# **BSNCOC In-processing Parking Instructions**





Students may take Iland Ave to the parking area, but can only access the parking area from Stahr Ave.

Enter from the north side door (Stahr Ave) and following directions at front desk.